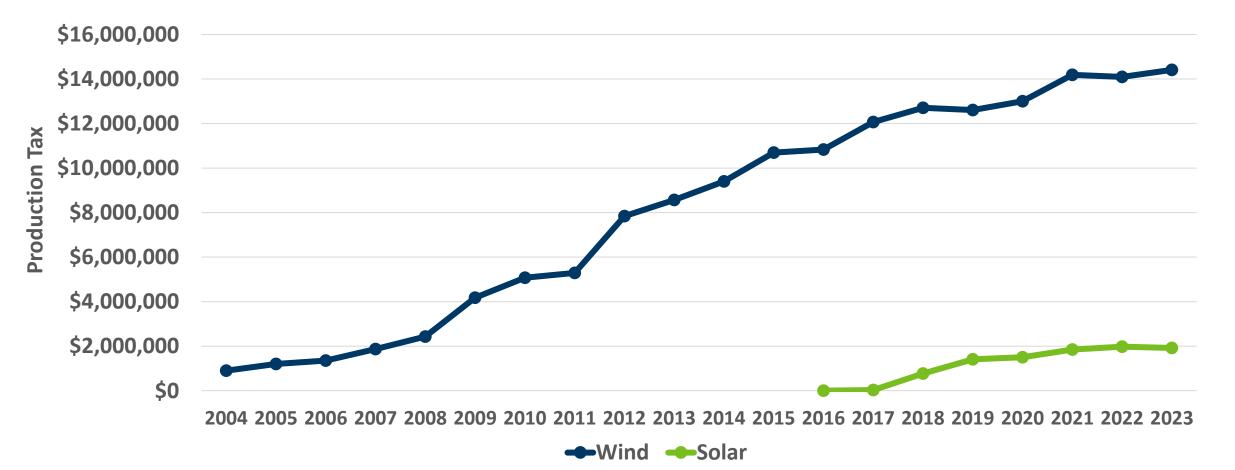

#### **Combining Multiple SEGSs**

For purposes of filing the solar energy production taxes multiple SEGSs' nameplate capacities are combined if they:

- 1. Exhibit characteristics of being a single development
- 2. Constructed within the same 12-month period

\* In the case of a dispute, the Department of Commerce will determine the size of the system



# **Solar and Wind Energy Production Tax**

#### **Solar and Wind Energy Production Tax**

- DOR sends tax notices to <u>companies</u> and <u>counties</u> by February 28<sup>th</sup> (corrections up until April 1)
- Counties send companies to tax bill and collect tax amount due.
- Energy production tax revenue is distributed

- 20% to City/Township
- 80% to County



#### **Data & Statistics**

#### **Energy Production Tax - Statewide**



## **Solar and Wind Energy Production Tax**

#### **Counties that collect Energy Production Tax (2023)**



## **Renewable Energy Growth**



#### Retirements

#### **Power Plants estimated timeline for retiring**

- Minnesota Power, Boswell Energy Center, Cohasset, estimated retirement in 2035
- Minnesota Power, Taconite Harbor Energy Center, idled since 2016
- Otter Tail Power, Hoot Lake Plant, retired 2021
- Xcel Energy
  - Allen S King, Oak Park Heights, estimated retirement 2028
  - Sherburne County (Sherco), Becker, estimated retirement 2030





## **Xcel Energy**

Working together to fund Minnesota's future | www.revenue.state.mn.us





#### Midcontinent Independent System Operator (MISO)

Working together to fund Minnesota's future | www.revenue.state.mn.us



# Check in!