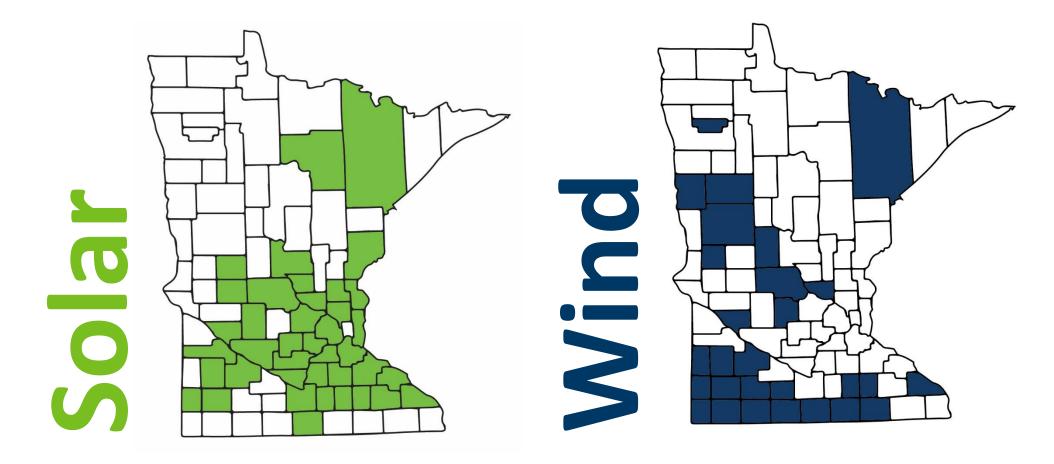

nameplate capacities are combined if they:

- 1. Exhibit characteristics of being a single development
- 2. Constructed within the same 12-month period

\* In the case of a dispute, the Department of Commerce will determine the size of the system



# **Solar and Wind Energy Production Tax**

#### **Solar and Wind Energy Production Tax**

- DOR sends tax notices to <u>companies</u> and <u>counties</u> by February 28<sup>th</sup> (corrections up until April 1)
- Counties send companies to tax bill and collect tax amount due.
- Energy production tax revenue is distributed

- 20% to City/Township
- 80% to County



#### **Data & Statistics**

#### **Energy Production Tax - Statewide**



## **Solar and Wind Energy Production Tax**

#### **Counties that collect Energy Production Tax (2023)**



## **Renewable Energy Growth**



#### Retirements

#### **Power Plants estimated timeline for retiring**

- Minnesota Power, Boswell Energy Center, Cohasset, estimated retirement in 2035
- Minnesota Power, Taconite Harbor Energy Center, idled since 2016
- Otter Tail Power, Hoot Lake Plant, retired 2021
- Xcel Energy
  - Allen S King, Oak Park Heights, estimated retirement 2028
  - Sherburne County (Sherco), Becker, estimated retirement 2030





## **Xcel Energy**

Working together to fund Minnesota's future | www.revenue.state.mn.us





#### Midcontinent Independent System Operator (MISO)

Working together to fund Minnesota's future | www.revenue.state.mn.us



# Check in!





# Questions?

#### **State Assessed Property Section**

sa.property@state.mn.us



# Thank You!

#### **Stat