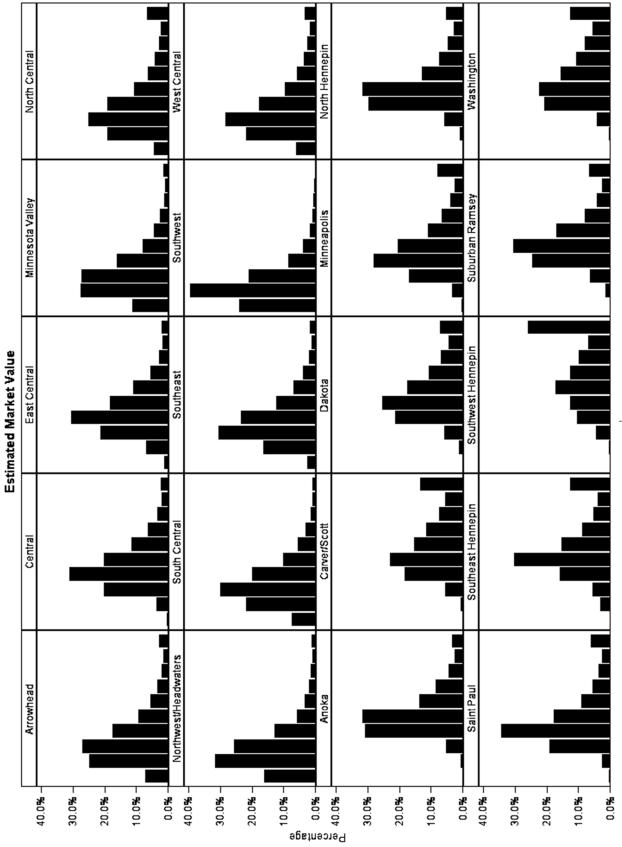

#### 2.4 Main Data Elements

A brief description of the variables in this and the previous section is presented below:

- Estimated Market Value The county assessor's full estimated market value of the homestead portion of each parcel (as of Jan. 2, 2008). The study does not incoude cases where the reported value was \$0 or less (only 2 records).
- Homestead Market Value Credit A credit towards the property tax bill paid by the state to local governments. The amount (from \$0-\$304 per homestead) is based solely on market value. More than 91% of residential homesteads received some property tax relief via this credit in 2009. [Note: the credit was repealed beginning with taxes payable in 2012 and replaced with a value exclusion].
- **Property Tax Refund** The sum of the regular property tax refund and the targeted, or special, refund. The "No Refund" range represents instances where there was no match between the property tax and income files. Statewide, 376,381 residential homesteads received a property tax refund and 977,174 did not.
- **Net Tax** The net property tax after credits and refunds. The value is calculated by subtracting the regular and targeted refund amounts from the property tax refund qualifying amount reported by the county. The qualifying tax amount is used for calculating refunds and may differ from the actual property tax due on a parcel.
- Effective Tax Rate The net property tax divided by the estimated market value, expressed as a percentage. In cases where a homestead's base parcel is split-classed, only the market value of the residential portion is included in the analysis.
- Homestead Income The income of homesteaders. As with the PTR Income definition, both taxable and non-taxable income are counted. This includes nontaxable Social Security and pension income, interest income, workers'