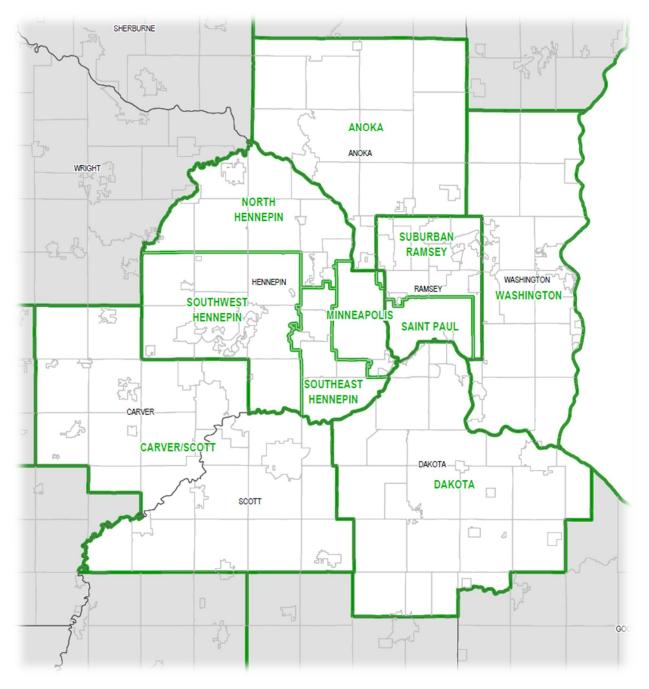

## **3 Regional Profiles**

The composition of the 20 regions is detailed below and in the following two pages of maps. For further description of the variables summarized in the regional profiles see Section 4: Variable Profiles.

#### Metro Composition

Anoka – Anoka County

Carver/Scott – Carver and Scott Counties

Dakota – Dakota County

- Minneapolis City of Minneapolis
- North Hennepin Cities of Brooklyn Center, Brooklyn Park, Champlin, Corcoran, Crystal, Dayton, Greenfield, Hanover, Hassan, Maple Grove, New Hope, Osseo, Robbinsdale, Rockford, Rogers, St. Anthony

Saint Paul – City of Saint Paul

- Southeast Hennepin Cities of Bloomington, Edina, Golden Valley, Hopkins, Richfield, St. Louis Park
- Southwest Hennepin Cities of Chanhassen, Deephaven, Eden Prairie, Greenwood, Independence, Excelsior, Maple Plain, Long Lake, Loretto, Medicine Lake, Medina, Minnetonka Beach, Minnetonka, Minnetrista, Mound, Orono, Plymouth, Shorewood, Spring Park, St. Bonifacius, Tonka Bay, Wayzata, Woodland
- Suburban Ramsey Cities of Arden Hills, Blaine, Falcon Heights, Gem Lake, Lauderdale, Little Canada, Maplewood, Mounds View, New Brighton, North Oaks, North Saint Paul, Roseville, Shoreview, Spring Lake Park, St. Anthony, Vadnais Heights, White Bear, White Bear Lake

Washington – Washington County

Figure 1 - Greater Minnesota Map

Figure 2 – Metro Map