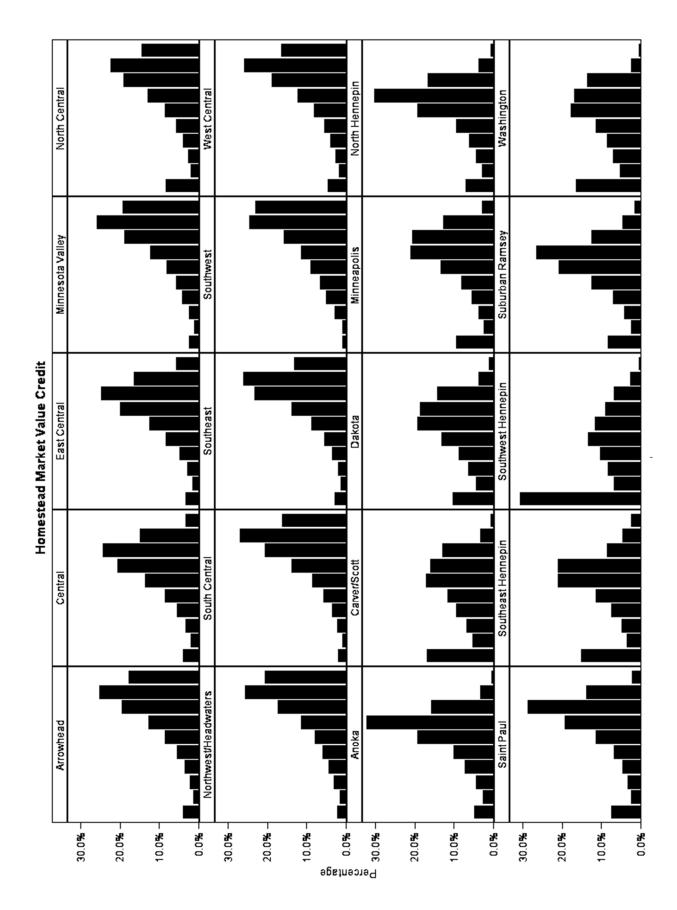

#### 2.4 Main Data Elements

A brief description of the variables in this and the previous section is presented below:

- Estimated Market Value The county assessor's full estimated market value of the homestead portion of each parcel (as of Jan. 2, 2008). The study does not incoude cases where the reported value was \$0 or less (only 2 records).
- Homestead Market Value Credit A credit towards the property tax bill paid by the state to local governments. The amount (from \$0-\$304 per homestead) is based solely on market value. More than 91% of residential homesteads received some property tax relief via this credit in 2009. [Note: the credit was repealed beginning with taxes payable in 2012 and replaced with a value exclusion].
- **Property Tax Refund** The sum of the regular property tax refund and the targeted, or special, refund. The "No Refund" range represents instances where there was no match between the property tax and income files. Statewide, 376,381 residential homesteads received a property tax refund and 977,174 did not.
- **Net Tax** The net property tax after credits and refunds. The value is calculated by subtracting the regular and targeted refund amounts from the property tax refund qualifying amount reported by the county. The qualifying tax amount is used for calculating refunds and may differ from the actual property tax due on a parcel.
- Effective Tax Rate The net property tax divided by the estimated market value, expressed as a percentage. In cases where a homestead's base parcel is split-classed, only the market value of the residential portion is included in the analysis.
- Homestead Income The income of homesteaders. As with the PTR Income definition, both taxable and non-taxable income are counted. This includes nontaxable Social Security and pension income, interest income, workers'