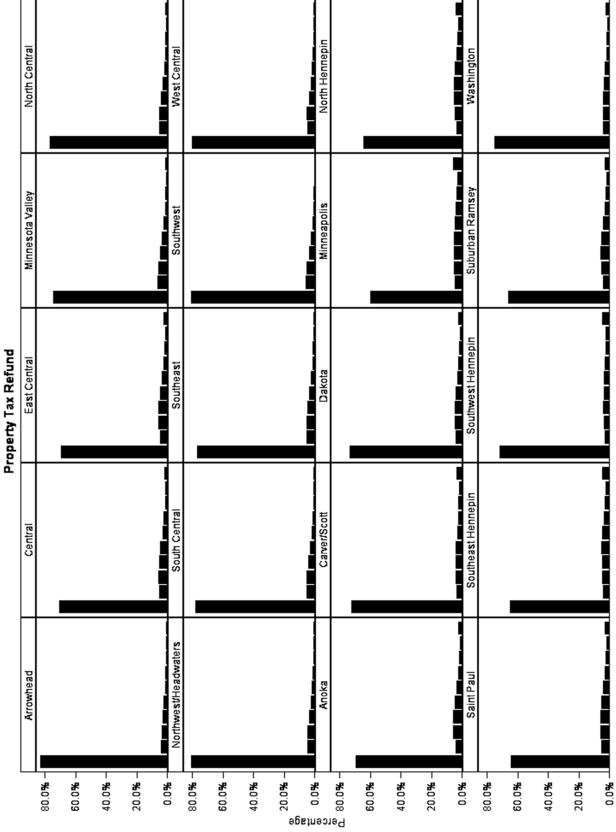

#### 2.4 Main Data Elements

A brief description of the variables in this and the previous section is presented below:

- Estimated Market Value The county assessor's full estimated market value of the homestead portion of each parcel (as of Jan. 2, 2008). The study does not incoude cases where the reported value was \$0 or less (only 2 records).
- Homestead Market Value Credit A credit towards the property tax bill paid by the state to local governments. The amount (from \$0-\$304 per homestead) is based solely on market value. More than 91% of residential homesteads received some property tax relief via this credit in 2009. [Note: the credit was repealed beginning with taxes payable in 2012 and replaced with a value exclusion].
- **Property Tax Refund** The sum of the regular property tax refund and the targeted, or special, refund. The "No Refund" range represents instances where there was no match between the property tax and income files. Statewide, 376,381 residential homesteads received a property tax refund and 977,174 did not.
- **Net Tax** The net property tax after credits and refunds. The value is calculated by subtracting the regular and targeted refund amounts from the property tax refund qualifying amount reported by the county. The qualifying tax amount is used for calculating refunds and may differ from the actual property tax due on a parcel.
- Effective Tax Rate The net property tax divided by the estimated market value, expressed as a percentage. In cases where a homestead's base parcel is split-classed, only the market value of the residential portion is included in the analysis.
- Homestead Income The income of homesteaders. As with the PTR Income definition, both taxable and non-taxable income are counted. This includes nontaxable Social Security and pension income, interest income, workers'