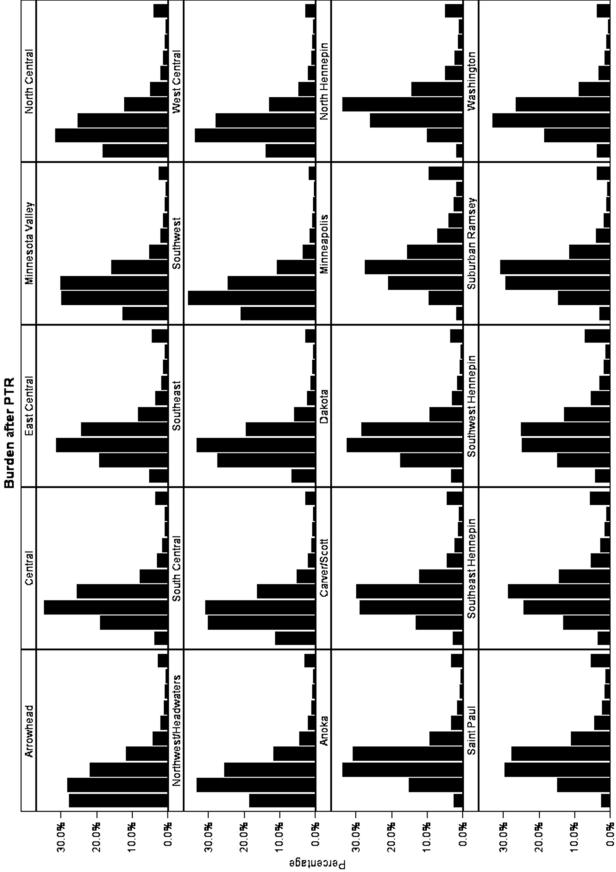

compensation, public assistance, etc. About 3% of homestead records were excluded because they lacked any income information.

- **EMV / Income Ratio** The ratio of the assessed value of the homestead to the income of the homesteader(s).
- Property Tax Burden The Net Tax divided by Homestead Income.

| 2.5                                  | •                         | I         |           |              |                  |               |                      |               |           |           | ĺ            |                   |           |              |           |             |                |            |                    |                    |                 | I          | 1         |                     |
|--------------------------------------|---------------------------|-----------|-----------|--------------|------------------|---------------|----------------------|---------------|-----------|-----------|--------------|-------------------|-----------|--------------|-----------|-------------|----------------|------------|--------------------|--------------------|-----------------|------------|-----------|---------------------|
|                                      | Burden<br>After PTR       | 1.78%     | 2.80%     | 2.83%        | 2.23%            | 2.01%         | 1.94%                | 2.27%         | 2.47%     | 1.80%     | 2.07%        | 2.31%             | 2.97%     | 3.16%        | 2.91%     | 3.62%       | 3.34%          | 3.09%      | 3.32%              | 3.22%              | 3.08%           | 2.85%      | 3.13%     | 2.78%               |
|                                      | Burden<br>Before PTR      | 1.84%     | 2.98%     | 3.08%        | 2.37%            | 2.16%         | 2.05%                | 2.38%         | 2.58%     | 1.89%     | 2.17%        | 2.43%             | 3.14%     | 3.31%        | 3.01%     | 4.18%       | 3.63%          | 3.45%      | 3.57%              | 3.37%              | 3.28%           | 2.94%      | 3.34%     | 2.94%               |
| _                                    | EMV /<br>Income           | 2.52      | 2.87      | 3.13         | 2.16             | 3.19          | 2.01                 | 2.33          | 2.41      | 1.61      | 2.53         | 2.52              | 3.06      | 2.99         | 2.96      | 3.1         | 2.96           | 3.11       | 3.16               | 3.1                | 3.01            | 3.08       | 3.04      | 2.82                |
| y Regior                             | Homestead<br>Income       | \$53,363  | \$67,741  | \$58,688     | \$55,150         | \$48,800      | \$51,348             | \$57,068      | \$63,389  | \$50,867  | \$55,585     | \$58,077          | \$73,736  | \$87,767     | \$82,441  | \$65,456    | \$75,831       | \$62,431   | \$76,932           | \$100,679          | \$76,502        | \$85,072   | \$78,183  | \$67,963            |
| Payable 2009 Median Values By Region | Effective Tax<br>Rate     | 0.71%     | 0.98%     | 0.89%        | 1.01%            | 0.60%         | 0.98%                | 0.97%         | 1.04%     | 1.15%     | 0.81%        | 0.92%             | 0.99%     | 1.06%        | 0.99%     | 1.30%       | 1.16%          | 1.08%      | 1.08%              | 1.07%              | 1.03%           | 0.92%      | 1.04%     | 1.00%               |
| ∕dedian                              | Net Tax                   | \$917     | \$1,836   | \$1,648      | \$1,168          | \$962         | \$962                | \$1,257       | \$1,511   | \$832     | \$1,127      | \$1,312           | \$2,083   | \$2,699      | \$2,330   | \$2,449     | \$2,482        | \$1,884    | \$2,544            | \$3,283            | \$2,275         | \$2,329    | \$2,386   | \$1,890             |
| e 2009 N                             | Market Value<br>Credit    | \$234     | \$200     | \$206        | \$237            | \$222         | \$239                | \$235         | \$230     | \$241     | \$233        | \$225             | \$177     | \$140        | \$154     | \$189       | \$176          | \$203      | \$156              | \$85               | \$168           | \$143      | \$162     | \$188               |
| 5 Payabl                             | Estimated<br>Market Value | \$132,900 | \$191,100 | \$183,500    | \$119,400        | \$154,300     | \$103,800            | \$134,500     | \$151,500 | \$80,400  | \$138,000    | \$148,400         | \$217,100 | \$258,500    | \$242,400 | \$203,700   | \$218,000      | \$188,600  | \$241,000          | \$319,000          | \$226,800       | \$255,400  | \$233,800 | \$199,400           |
| 2.5                                  | Count                     | 93,135    | 98,444    | 39,987       | 40,812           | 42,305        | 37,177               | 56,158        | 125,399   | 27,912    | 55,108       | 616,437           | 89,828    | 59,725       | 109,516   | 73,616      | 75,591         | 55,740     | 71,055             | 70, 791            | 62,744          | 68,512     | 737,118   | 1, 353, 555         |
|                                      | Region                    | Arrowhead | Central   | East Central | Minnesota Valley | North Central | Northwest/Headwaters | South Central | Southeast | Southwest | West Central | Greater Minnesota | Anoka     | Carver/Scott | Dakota    | Minneapolis | North Hennepin | Saint Paul | Southeast Hennepin | Southwest Hennepin | Suburban Ramsey | Washington | Metro     | Statewide 1,353,555 |