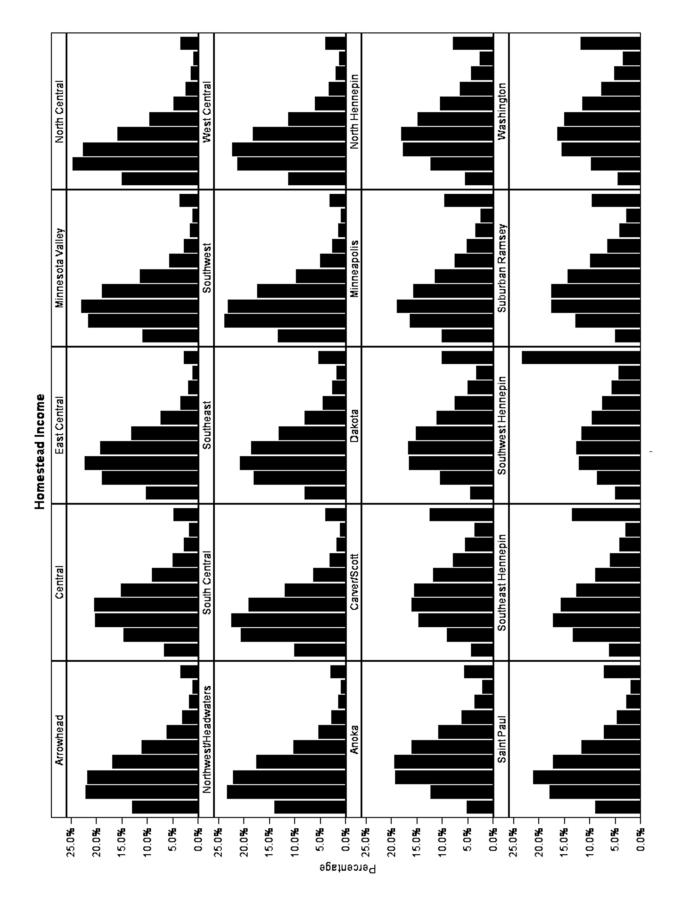

#### 2.4 Main Data Elements

A brief description of the variables in this and the previous section is presented below:

- Estimated Market Value The county assessor's full estimated market value of the homestead portion of each parcel (as of Jan. 2, 2008). The study does not incoude cases where the reported value was \$0 or less (only 2 records).
- Homestead Market Value Credit A credit towards the property tax bill paid by the state to local governments. The amount (from \$0-\$304 per homestead) is based solely on market value. More than 91% of residential homesteads received some property tax relief via this credit in 2009. [Note: the credit was repealed beginning with taxes payable in 2012 and replaced with a value exclusion].
- **Property Tax Refund** The sum of the regular property tax refund and the targeted, or special, refund. The "No Refund" range represents instances where there was no match between the property tax and income files. Statewide, 376,381 residential homesteads received a property tax refund and 977,174 did not.
- **Net Tax** The net property tax after credits and refunds. The value is calculated by subtracting the regular and targeted refund amounts from the property tax refund qualifying amount reported by the county. The qualifying tax amount is used for calculating refunds and may differ from the actual property tax due on a parcel.
- Effective Tax Rate The net property tax divided by the estimated market value, expressed as a percentage. In cases where a homestead's base parcel is split-classed, only the market value of the residential portion is included in the analysis.
- Homestead Income The income of homesteaders. As with the PTR Income definition, both taxable and non-taxable income are counted. This includes nontaxable Social Security and pension income, interest income, workers'

compensation, public assistance, etc. About 3% of homestead records were excluded because they lacked any income information.

- **EMV / Income Ratio** The ratio of the assessed value of the homestead to the income of the homesteader(s).
- Property Tax Burden The Net Tax divided by Homestead Income.