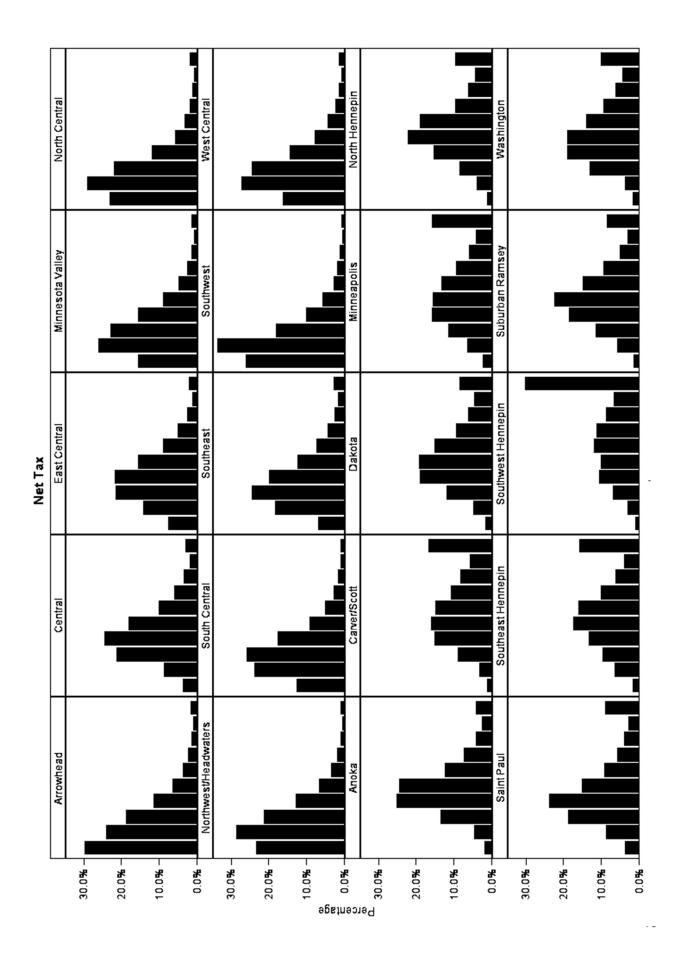

#### 2.4 Main Data Elements

A brief description of the variables in this and the previous section is presented below:

- Estimated Market Value The county assessor's full estimated market value of the homestead portion of each parcel (as of Jan. 2, 2008). The study does not incoude cases where the reported value was \$0 or less (only 2 records).
- Homestead Market Value Credit A credit towards the property tax bill paid by the state to local governments. The amount (from \$0-\$304 per homestead) is based solely on market value. More than 91% of residential homesteads received some property tax relief via this credit in 2009. [Note: the credit was repealed beginning with taxes payable in 2012 and replaced with a value exclusion].
- **Property Tax Refund** The sum of the regular property tax refund and the targeted, or special, refund. The "No Refund" range represents instances where there was no match between the property tax and income files. Statewide, 376,381 residential homesteads received a property tax refund and 977,174 did not.
- **Net Tax** The net property tax after credits and refunds. The value is calculated by subtracting the regular and targeted refund amounts from the property tax refund qualifying amount reported by the county. The qualifying tax amount is used for calculating refunds and may differ from the actual property tax due on a parcel.
- Effective Tax Rate The net property tax divided by the estimated market value, expressed as a percentage. In cases where a homestead's base parcel is split-classed, only the market value of the residential portion is included in the analysis.
- Homestead Income The income of homesteaders. As with the PTR Income definition, both taxable and non-taxable income are counted. This includes nontaxable Social Security and pension income, interest income, workers'