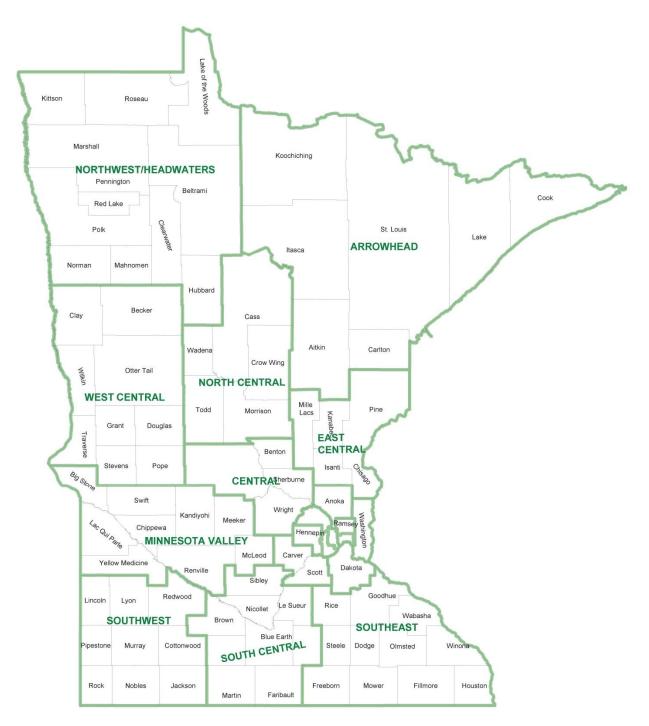

## **3 Regional Profiles**

The composition of the 20 regions is detailed below and in the following two pages of maps. For further description of the variables summarized in the regional profiles see Section 4: Variable Profiles.

#### **Greater Minnesota Composition**

- Arrowhead Aitkin, Cook, Itasca, Lake, St. Louis
- **Central** Benton, Sherburne, Stearns, Wright
- East Central Chisago, Isanti, Kanabec, Mille Lacs, Pine
- Minnesota Valley Big Stone, Chippewa, Kandiyohi, Lac qui Parle, McLeod, Meeker, Renville, Swift, Yellow Medicine
- North Central Cass, Crow Wing, Morrison, Todd, Wadena
- Northwest/Headwaters Beltrami, Clearwater, Hubbard, Kittson, Lake of the Woods, Mahnomen, Pennington, Polk, Red Lake, Roseau
- South Central Brown, Faribault, Le Sueur, Martin, Nicollet, Sibley, Waseca, Watonwan
- Southeast Dodge, Fillmore, Freeborn, Goodhue, Houston, Mower, Olmsted, Rice, Steele, Wabasha, Winona
- Southwest Cottonwood, Jackson, Lincoln, Lyon, Murray, Nobles, Pipestone, Redwood, Rock
- West Central Becker, Clay, Douglas, Grant, Otter Tail, Pope, Stevens, Traverse, Wilkin

#### Metro Composition

Anoka – Anoka County

Carver/Scott – Carver and Scott Counties

Dakota – Dakota County

- Minneapolis City of Minneapolis
- North Hennepin Cities of Brooklyn Center, Brooklyn Park, Champlin, Corcoran, Crystal, Dayton, Greenfield, Hanover, Hassan, Maple Grove, New Hope, Osseo, Robbinsdale, Rockford, Rogers, St. Anthony