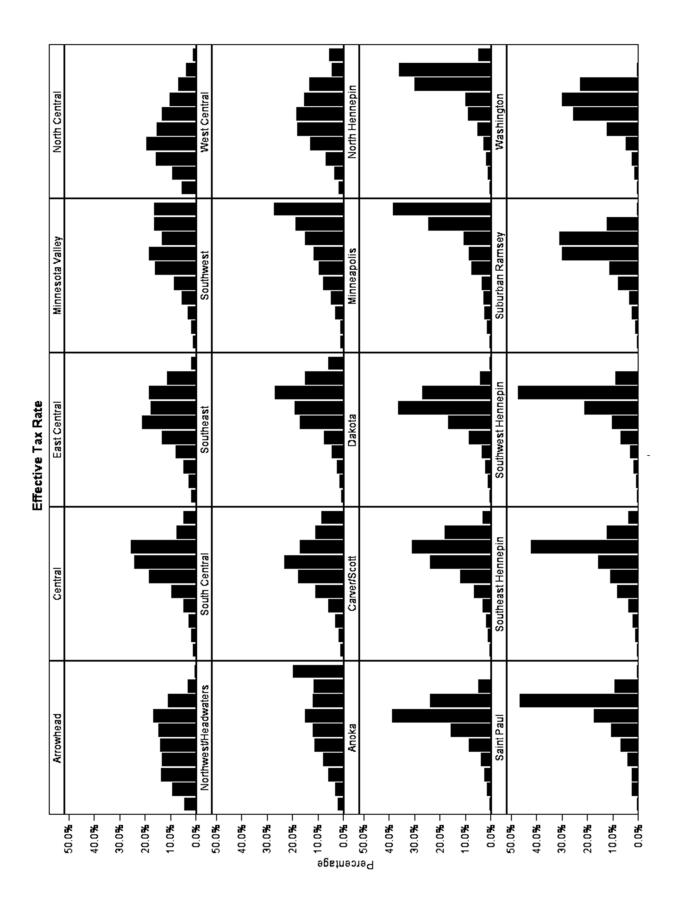

#### 2.4 Main Data Elements

A brief description of the variables in this and the previous section is presented below:

- Estimated Market Value The county assessor's full estimated market value of the homestead portion of each parcel (as of Jan. 2, 2008). The study does not incoude cases where the reported value was \$0 or less (only 2 records).
- Homestead Market Value Credit A credit towards the property tax bill paid by the state to local governments. The amount (from \$0-\$304 per homestead) is based solely on market value. More than 91% of residential homesteads received some property tax relief via this credit in 2009. [Note: the credit was repealed beginning with taxes payable in 2012 and replaced with a value exclusion].
- **Property Tax Refund** The sum of the regular property tax refund and the targeted, or special, refund. The "No Refund" range represents instances where there was no match between the property tax and income files. Statewide, 376,381 residential homesteads received a property tax refund and 977,174 did not.
- **Net Tax** The net property tax after credits and refunds. The value is calculated by subtracting the regular and targeted refund amounts from the property tax refund qualifying amount reported by the county. The qualifying tax amount is used for calculating refunds and may differ from the actual property tax due on a parcel.
- Effective Tax Rate The net property tax divided by the estimated market value, expressed as a percentage. In cases where a homestead's base parcel is split-classed, only the market value of the residential portion is included in the analysis.
- Homestead Income The income of homesteaders. As with the PTR Income definition, both taxable and non-taxable income are counted. This includes nontaxable Social Security and pension income, interest income, workers'