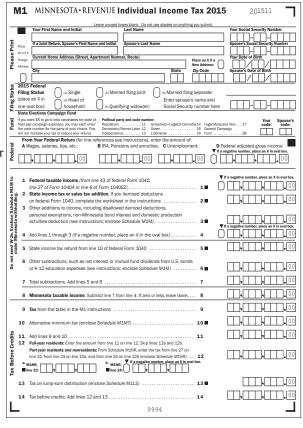

# **Line Instructions**

### Reminder:

- If a line does not apply to you or if the amount is zero, leave the box blank.
- Round dollar amounts on your return to the nearest whole dollar.
- Drop amounts less than 50 cents and increase amounts 50 cents or more to the next dollar.

# Federal Return Information Lines A-D

# Line A—Federal Wages, Salaries, Tips, etc.

Enter your wages, salaries, tips, commissions, bonuses, etc. you received in 2015 from:

- Line 7 of federal Form 1040,
- Line 7 of Form 1040A,
- Line 1 of Form 1040EZ.
- Line 8 of Form 1040NR, or
- Line 3 of Form 1040NR-EZ.

# Line B—Taxable IRA Distributions, Pensions and Annuities

Enter the total of your taxable IRA distributions, pensions, and annuities you received in 2015:

- Add lines 15b and 16b of federal Form 1040.
- Add lines 11b and 12b of Form 1040A, or
- Add lines 16b and 17b of Form 1040NR.

# Line C—Unemployment Compensation

Enter the unemployment compensation you received in 2015 that is included on:

- Line 19 of federal Form 1040,
- Line 13 of Form 1040A.
- Line 3 of Form 1040EZ, or
- Line 20 of Form 1040NR.

# Line D—Federal Adjusted Gross

Enter your 2015 federal adjusted gross income from:

- Line 37 of federal Form 1040,
- Line 21 of Form 1040A,
- Line 4 of Form 1040EZ,
- Line 36 of Form 1040NR, or
- Line 10 of Form 1040NR-EZ.

# Minnesota Income Lines 1-4

### Line 1—Federal Taxable Income

Enter your federal taxable income from:

- Line 43 of federal Form 1040,
- Line 27 of Form 1040A,
- Line 6 of Form 1040EZ,
- Line 41 of Form 1040NR, or
- Line 14 of Form 1040NR-EZ.

If your federal taxable income is less than zero, enter the actual number and place

an X in the oval box next to line 1 to indicate it is a negative number.

# Line 2—State Income Tax or Sales Tax Addition

Minnesota does not allow a deduction for state income tax or sales tax. If you itemized deductions on your 2015 federal Form 1040, add back any amounts you deducted on lines 5 and 8 of federal Schedule A for income tax or sales tax. Complete the Worksheet for Line 2.

### Minnesota Subtractions Lines 5-7

You may reduce your taxable income if you qualify for a subtraction.

### Line 5-State Income Tax Refund

Enter your state income tax refund from:

- Line 10 of federal Form 1040,
- Line 11 of Form 1040NR, or
- Line 4 of Form 1040NR-EZ.

If you filed federal Form 1040A or 1040EZ, skip this line.

# Tax Before Credits Lines 9–14

### **Line 9—Tax From Table**

Turn to the tax table on pages 23 through 29. Using the amount on line 8, find the tax amount in the column under your filing status. Enter the amount of tax from the table on line 9.