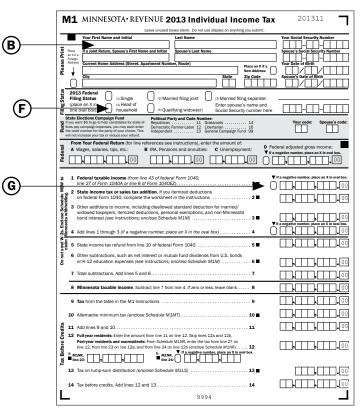

#### **Name and Address Area**

Enter the information in the name and address section in all capital letters using black ink. Use your legal name. Do not enter a nickname.

If you live outside of the United States, place an X in the oval box to the left of your address to indicate you have a foreign address. This allows the scanning equipment to properly record your address.

Enter only one address - your home address OR your post office box. Do not enter more than one address.

If you are married and filing separate income tax returns, enter your spouse's name and Social Security number in the area provided in the filing status area. Do not enter your spouse's name or Social Security number in the name and address area at the top of your return.

#### **Date of Birth**

You are required by law to enter the month, day and year you were born on your return. If you are filing a joint return, also enter your spouse's date of birth.

#### **Federal Filing Status**

You must use the same filing status to file your Minnesota return that you used to file your federal return. Place an X in the oval box to show the filing status you used to file your 2013 federal return.

#### State Elections Campaign Fund

You may designate \$5 of state money to go to help candidates for state offices pay campaign expenses. To designate, find the party of your choice in the list provided on your return and enter the corresponding code number where indicated. If you choose the general campaign fund, the \$5 will be distributed among candidates of all major parties listed on Form M1. If you are filing a joint return, your spouse may also designate a party. Designating \$5 will not reduce your refund or increase your tax.

# Line A—Federal Wages, Salaries, Tips. etc.

Enter your wages, salaries, tips, commissions, bonuses, etc. from:

- line 7 of federal Form 1040.
- line 7 of Form 1040A,
- line 1 of Form 1040EZ,
- line 8 of Form 1040NR, or
- line 3 of Form 1040NR-EZ.

# Line B—Taxable IRA Distributions, Pensions and Annuities

Enter the total of your taxable IRA distributions and your taxable pensions and annuities:

- add lines 15b and 16b of federal Form 1040.
- add lines 11b and 12b of Form 1040A, or
- add lines 16b and 17b of Form 1040NR.

# Line C—Unemployment Compensation

Enter the unemployment compensation you received in 2013 that is included on:

- line 19 of federal Form 1040,
- line 13 of Form 1040A,
- line 3 of Form 1040EZ, or
- line 20 of Form 1040NR.

### Line D—Federal Adjusted Gross income

Enter your 2013 federal adjusted gross income from:

- line 37 of federal Form 1040,
- line 21 of Form 1040A,
- line 4 of Form 1040EZ,
- line 36 of Form 1040NR, or
- line 10 of Form 1040NR-EZ.

If your federal adjusted gross income is a negative number (less than zero), place an X in the oval box on line D to indicate it is a negative number.

#### Line 1—Federal Taxable Income

Enter your federal taxable income from:

- line 43 of federal Form 1040,
- line 27 of Form 1040A,
- line 6 of Form 1040EZ,
- line 41 of Form 1040NR, or
- line 14 of Form 1040NR-EZ.

If your federal taxable income is a negative number (less than zero), you should have entered a zero on your federal return. However, on your Minnesota return, enter the actual number and place an X in the oval box on line 1 to indicate it is a negative number.

# Line 2—State Income Tax or Sales Tax Addition

Minnesota does not allow you to claim deductions for state income tax or sales tax. If you itemized deductions on your 2013 federal Form 1040, you must add back any amounts you deducted on line 5 of federal Schedule A for income tax or sales tax. Complete the Worksheet for Line 2 below.

#### Line 9—Tax From Table

Turn to the tax table on pages 24 through 29. Using the amount on line 8, find the tax amount in the column of your filing status. Enter the tax from the table on line 9.

# Line 10—Alternative Minimum Tax (Schedule M1MT)

You may be required to pay Minnesota alternative minimum tax if you were required to pay federal alternative minimum tax, or if you had large deductions (such as gambling losses, mortgage interest or K-12 education expenses) when you filed your federal or state return.

# Line 12—Part-Year Residents and Nonresidents (Schedule M1NR)

Your tax is determined by the percentage of your income that is assignable to Minnesota. Complete Schedule M1NR to determine your Minnesota tax to enter on line 12.

# Line 13—Tax on Lump-sum Distribution (Schedule M1LS)

If you received a lump-sum distribution from a pension, profit-sharing or stock bonus plan in 2013, you must file Schedule M1LS, *Tax on Lump-Sum Distribution*, if both of the following conditions apply: