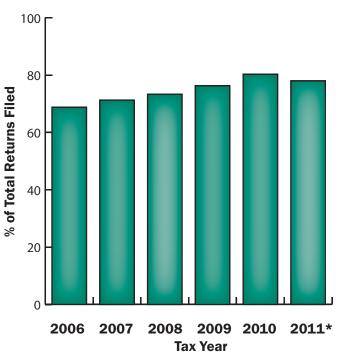

# www.revenue.state.mn.us

Close to 80 percent of Minnesota taxpayers e-file because it:

- Increases the accuracy of their returns
- Provides for faster refunds
- Checks for mathematical errors
- Provides confirmation notices

### **Percentage of e-filed individual Minnesota returns**